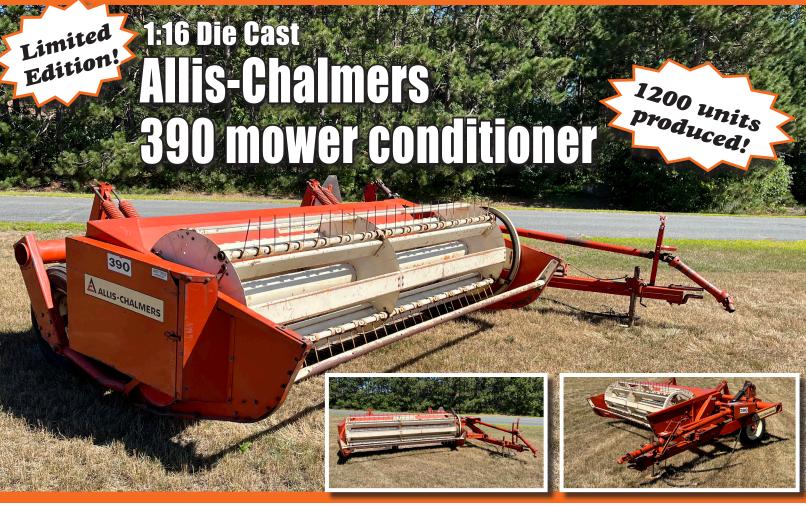

## Orange Spectacular® Show In Hutchinson, MN

Orders processed as received. Order yours today!

| Stock #                                     | Description                               | Unit Per<br>Case | Unit Price | Units<br>Ordered | Total |
|---------------------------------------------|-------------------------------------------|------------------|------------|------------------|-------|
| CUST 2066                                   | 1/16 Allis-Chalmers 390 mower conditioner | 1                | \$189.00   |                  |       |
| Minnesota Residents Only (6.875% Sales Tax) |                                           |                  |            |                  |       |
| Shipping Price Per Unit \$15.00             |                                           |                  |            |                  |       |
| GRANDTOTAL                                  |                                           |                  |            |                  |       |